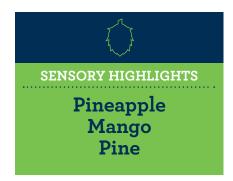

**Sensory:** Pronounced tropical fruit (mango, pineapple) with citrus and pine.

**Brewing Application:** HS Sequoia® is designed as a late kettle or dry hop for classic West Coast-inspired IPAs showcasing notes of tropical fruit, citrus, and pine. Its strong tropical fruit expression also makes it well-suited to hazy or juicy IPA, as well as other hop-forward styles.