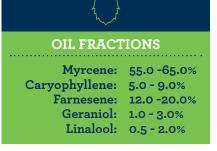

## HS SEQUOIA®



## Breeding / Development:

HS Sequoia® is a hop blend from the BSG Hop Solutions program, available exclusively from Brewers Supply Group. Its sensory profile is a mix of tropical fruit and classic West Coast hop character.

**Sensory:** Pronounced tropical fruit (mango, pineapple) with citrus and pine.



**Brewing Application:** HS Sequoia® is designed as a late kettle or dry hop for classic West Coast-inspired IPAs showcasing notes of tropical fruit, citrus, and pine. Its strong tropical fruit expression also makes it well-suited to hazy or juicy IPA, as well as other hop-forward styles.







US Sales: 1.800.374.2739 sales@bsgcraft.com Find your regional sales manager: bsgcraftbrewing.com/contactus



Canada Sales: 1.800.234.8191 orders@bsgcanada.com Find your regional sales manager: bsgcanada.com/contactus