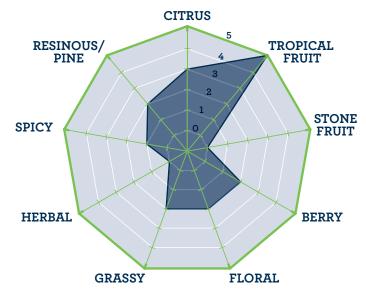

**Sensory:** Pronounced tropical fruit (mango, pineapple) with citrus and pine.

**Brewing Application:** HS Sequoia® is designed as a late kettle or dry hop for classic West Coast-inspired IPAs showcasing notes of tropical fruit, citrus, and pine. Its strong tropical fruit expression also makes it well-suited to hazy or juicy IPA, as well as other hop-forward styles.