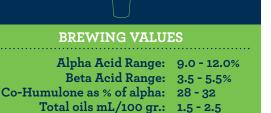

## HS SEQUOIA®



## Breeding / Development:

HS Sequoia® is a hop blend from the BSG Hop Solutions program, available exclusively from Brewers Supply Group. Its sensory profile is a mix of tropical fruit and classic West Coast hop character.

**Sensory:** Pronounced tropical fruit (mango, pineapple) with citrus and pine.



**Brewing Application:** HS Sequoia® is designed as a late kettle or dry hop for classic West Coast-inspired IPAs showcasing notes of tropical fruit, citrus, and pine. Its strong tropical fruit expression also makes it well-suited to hazy or juicy IPA, as well as other hop-forward styles.







US Sales: 1.800.374.2739 sales@bsgcraft.com Find your regional sales manager: bsgcraftbrewing.com/contactus



Canada Sales: 1.800.234.8191 orders@bsgcanada.com Find your regional sales manager: bsgcanada.com/contactus